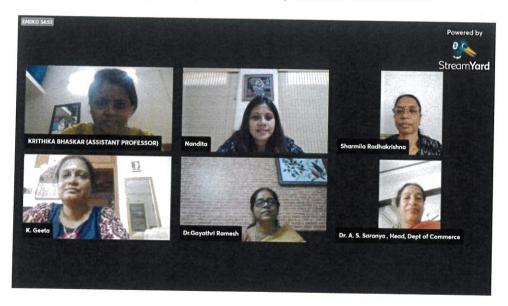

# POST GRADUATE AND RESEARCH DEPARTMENT OF COMMERCE

Alumnae Connect'21 -Webinar

Date: 27<sup>th</sup> to 31<sup>st</sup> July 2021

No of participants: 944

Venue: Online Webinar

The Alumnae connect 2021 was a five-day webinar series conducted by the PG and Research Department of Commerce from 27th July to 31st July 2021 for the II & III UG and II PG students.

The speaker of the first day (27.07.2021) of the Alumnae Connect was CA Nandita, who worked in the Corporate Finance team of Cognizant Technology Solutions. Ms.Nandita quoted "LISTEN TO YOUR HEART, TRUST YOUR INTUITIONS". She laid emphasis on relishing the process of introspection, self-discovery and self-actualization.

Ms Nandita - Day I speaker

The second day's (28.07.2021) speaker was Ms.Anees Fathima, an active social worker. During the second wave of covid she along with other volunteers offered 2000kgs of rice to the needy. She along with her team managed to get job for 38 people. She concluded by saying "Believe in miracle" and "Spread love".

PRINCIPAL ETHIRAJ COLLEGE FOR WOMEN

(AUTONOMOUS) CHENNAI-600 008. Geett

Ms. Anees Fathima – Day II speaker

For the third session (29.07.2021) the speaker was Ms. Kavitha J, working as the Senior Manager in Deloitte. She started her speech with the introduction on the topic "AAHAAN - Admiring Abundance Humbly; Accelerated Actions Now". Through her speech one can understand that if they have a good family, mentor, teammates, courage and determination to pursue their dream, they will be successful one day.