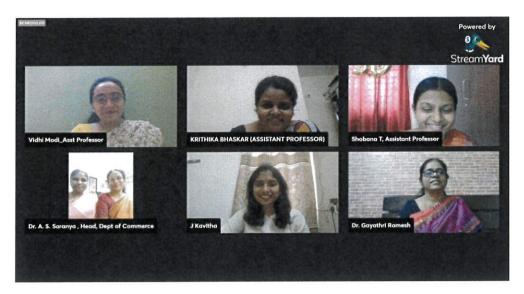

# POST GRADUATE AND RESEARCH DEPARTMENT OF COMMERCE

Alumnae Connect'21 -Webinar

Date: 27<sup>th</sup> to 31<sup>st</sup> July 2021

No of participants: 944

Venue: Online Webinar

The Alumnae connect 2021 was a five-day webinar series conducted by the PG and Research Department of Commerce from 27th July to 31st July 2021 for the II & III UG and II PG students.

Ms. Kavitha J – Day III Speaker

On day four (30.07.2021) the session continued with Ms.Kavitha elucidating on the importance of accomplishing goals. She started the session by narrating two short stories. The stories revolve on the key points to success and determination. Followed by this there was a question-and-answer session with a student representative and topics like how to prepare for professional examinations, how to choose our career etc.; were covered in the session.

PRINCIPAL
ETHIRAJ COLLEGE FOR WOMEN
(AUTON@MOUS)
CHENNAI-600 008.

Gettel

The fifth and final day's (31.07.2021) speaker was Dr.K.Gayatri, who is a Carnatic Music Vocalist and has completed PhD in music. From her speech one could understand how to balance personal and professional career without any hindrance, with the help of self-confidence and courage.

Dr.K.Gayatri - Day V Speaker

The webinar series came to an end with all the speakers walking us through their journey and experiences. All of the speakers mentioned the important role that our college played in their lives and reminisced their college days through this webinar series. The students benefitted from the valuable insights and diversified experiences put forth by all the speakers from their distinguished fields.