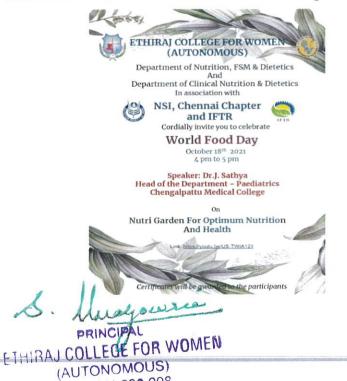

iciaries: 130

#### 7. Description of the event:

The department of Nutrition in association with NSI, Chennai Chapter and IFTR celebrated the World Food Day on October 18<sup>th</sup> 2021 by organizing a webinar on the topic" Nutri Garden for Optimum Nutrition and Health" by notable speaker Dr. J. Sathya, Head of the Department -Paediatrics, Chengalpattu Medical College. The speaker projected the current status of malnutrition with the NFHS-5 data depicting the massive increase in child malnutrition and anemia in pregnant women and the need for optimum nutrition in the first 1000 days. The session was very informative and sensitized the audience on such an important initiative and concluded with vibrant question-answer session.

8. Brochure / Invite / Circular of the event as an image:



CHENNAI-600 008.

CHENNAI & CHENNAI & COLLEGE FOR



9. At least 2 quality photographs of the event





NUTRIGARDEN

SCENARIO OF MALNUTRITION

ETHIRAJ COLLEGE FOR WOMEN
(AUTONOMOUS)
CHENNAI-600 008:

P. Muth Leuch L.

CHENNAL

CHENAL

CHENNAL

CHENAL

CHENNAL

CHENA



Chennai - 600 008

Affiliated to the University of Madras College with Potential for Excellence Reaccredited with A+ Grade by NAAC

# FORMAT FOR EVENT WISE REPORT NAME OF THE EVENT – SELECTION OF UNION CLUB MEMBERS

1. Date: 28.10.2021 & 29.10.2021

2. Venue: Ethiraj college for women

3. Department: Students' Union

4. Name of the Agency involved: Ethiraj college for women

5. Number of participants / beneficiaries: 568 Students

Description of the event in a minimum of 150 – 200 words: The union club member auditions fo