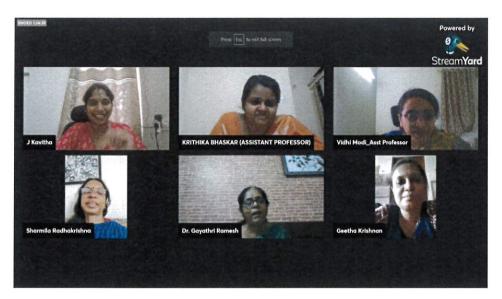

# POST GRADUATE AND RESEARCH DEPARTMENT OF COMMERCE

Alumnae Connect'21 -Webinar

Date: 27<sup>th</sup> to 31<sup>st</sup> July 2021

No of participants: 944

Venue: Online Webinar

The Alumnae connect 2021 was a five-day webinar series conducted by the PG and Research Department of Commerce from 27th July to 31st July 2021 for the II & III UG and II PG students.

The speaker of the first day (27.07.2021) of the Alumnae Connect was CA Nandita, who worked in the Corporate Finance team of Cognizant Technology Solutions. Ms.Nandita quoted "LISTEN TO YOUR HEART, TRUST YOUR INTUITIONS". She laid emphasis on relishing the process of introspection, self-discovery and self-actualization.

Ms Nandita - Day I speaker

The second day's (28.07.2021) speaker was Ms.Anees Fathima, an active social worker. During the second wave of covid she along with other volunteers offered 2000kgs of rice to the needy. She along with her team managed to get job for 38 people. She concluded by saying "Believe in miracle" and "Spread love".

PRINCIPAL ETHIRAJ COLLEGE FOR WOMEN

(AUTONOMOUS) CHENNAI-600 008. Geett

Ms. Anees Fathima – Day II speaker

For the third session (29.07.2021) the speaker was Ms. Kavitha J, working as the Senior Manager in Deloitte. She started her speech with the introduction on the topic "AAHAAN - Admiring Abundance Humbly; Accelerated Actions Now". Through her speech one can understand that if they have a good family, mentor, teammates, courage and determination to pursue their dream, they will be successful one day.