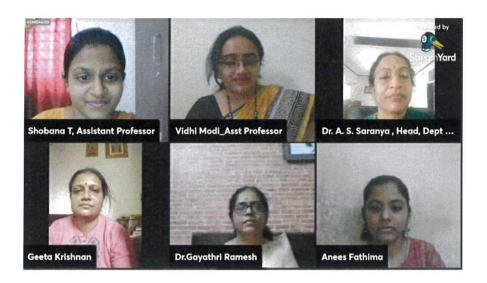

# POST GRADUATE AND RESEARCH DEPARTMENT OF COMMERCE

Alumnae Connect'21 -Webinar

Date: 27<sup>th</sup> to 31<sup>st</sup> July 2021

No of participants: 944

Venue: Online Webinar

The Alumnae connect 2021 was a five-day webinar series conducted by the PG and Research Department of Commerce from 27th July to 31st July 2021 for the II & III UG and II PG students.

Ms. Kavitha J – Day III Speaker

On day four (30.07.2021) the session continued with Ms.Kavitha elucidating on the importance of accomplishing goals. She started the session by narrating two short stories. The stories revolve on the key points to success and determination. Followed by this there was a question-and-answer session with a student representative and topics like how to prepare for professional examinations, how to choose our career etc.; were covered in the session.

PRINCIPAL
ETHIRAJ COLLEGE FOR WOMEN
(AUTON@MOUS)
CHENNAI-600 008.

Gettel

The fifth and final day's (31.07.2021) speaker was Dr.K.Gayatri, who is a Carnatic Music Vocalist and has completed PhD in music. From her speech one could understand how to balance personal and professional career without any hindrance, with the help of self-confidence and courage.

Dr.K.Gayatri - Day V Speaker

The webinar series came to an end with all the speakers walking us through their journey and experiences. All of the speakers mentioned the important role that our college played in their lives and reminisced their college days through this webinar series. The students benefitted from the valuable insights and diversified experiences put forth by all the speakers from their distinguished fields.