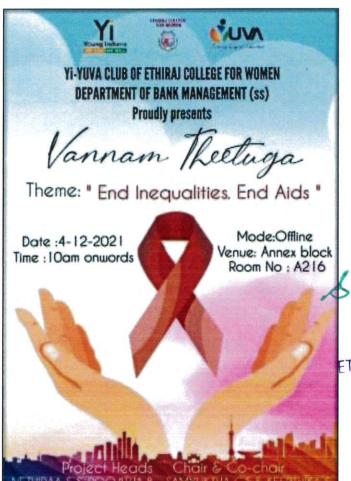

e with Potential for Excellence Reaccredited with A+ Grade by NAAC

#### VANNAM THEETUGA- POSTER DESIGNING COMPETITION

Date: 4th of December 2021

Timings: 10 AM

Venue: Room No 216, 1st Floor Campus II, Ethiraj College for Women

Department: Department of B.Com Bank Management (SS)

Name of the Agency involved: YI - CII Number of Participants / Beneficiaries: 32

The poster designing competition took place on 4<sup>th</sup> of December 2021, at 10:00 a.m. in Campus II "VANNAM THEETUGA" was conducted on account of AIDS Week. The theme for the competition "END INEQUALITIES.END AIDS". Around 40 Students from various departments participated enthusiastically. First place was bagged by Jeiveswapriya.A.G from B.A. Business Economics and Runner up was Deepika Ashok from B Com Bank Management.



PRINCIPAL ETHIRAJ COLLEGE FOR WOMEN (AUTONOMOUS) CHENNAI-600 008.

HEAD OF THE DEPARTMENT
DEPARTMENT OF BANK MANAGEMENT (SS)
ETHIRAJ COLLEGE FOR WOMEN, CHENNAI





WINNERS POSTER.





I" PLACE

PRINCIPAL
ETHIRAJ COLLEGE FOR WOMEN
(AUTONOMOUS)
CHENNAI-600 008

HEAD OF THE DEPARTMENT
DEPARTMENT OF BANK MANAGEMENT (SS)
ETHIRAJ COLLEGE FOR WOMEN, CHENNAI



List of Participants / Beneficiaries:

| S No | Register no   | Name                |
|------|---------------|---------------------|
| 1.   | 2013321035048 | DEEPASHREE.D        |
| 2.   | 2113321035064 | MAHALAKSHMI.S       |
| 3.   | 2113321035011 | HARENEDEVI.N        |
| 4.   | 2113321035008 | DIVYADHARSHINI.S    |
| 5.   | 2113321035050 | DEEPIKA ASHOK       |
| 6.   | 2113321035044 | SWETHA SARATHI V    |
| 7.   | 2013321035014 |