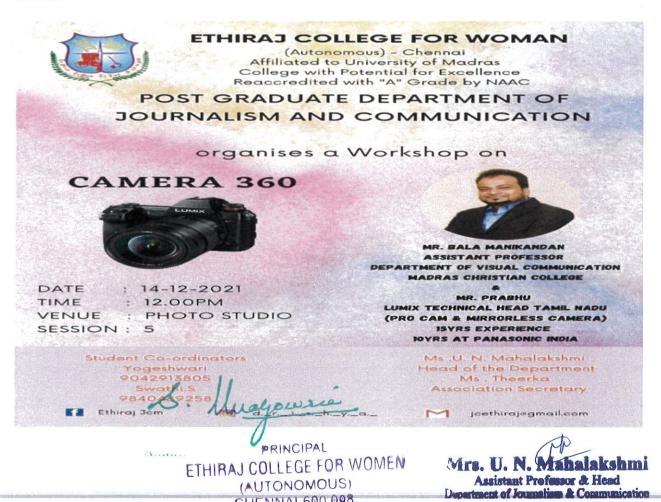

#### Line Art and Illustration

1. Date: 15<sup>th</sup> September 2021

2. Department: B. Sc Visual Communication

3. Chief Guest/ resource person: Mr. Trotsky Marudu

4. Number of participants / beneficiaries: 124

5. Description of the event in a minimum of 150 – 200 words: A Webinar on "Line Art and Illustration" was conducted on 15<sup>th</sup> September 2021, by Mr. Trotsky Marudu, a Contemporary Artist.