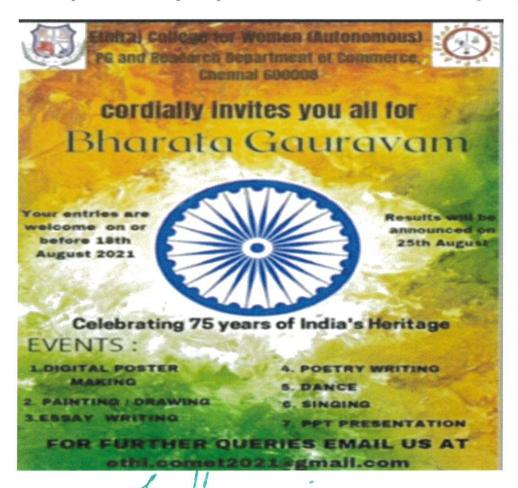

#### **BHARATA GAURAVAM**

Date: 15<sup>th</sup> August 2021

No of participants: 329

Venue: Online Competitions

In the month of August, to commemorate the 75years of independence, the PG and Research Department of Commerce organized Bharata Gauravam, an online national event. The invite was sent to colleges all over India. Various competitions like Dancing, Poetry, Digital poster making, PPT Presentation, Painting/Drawing, Essay writing and Singing were held. Ecertificates were provided to 329 participants as well as winner certificates to 21 participants.