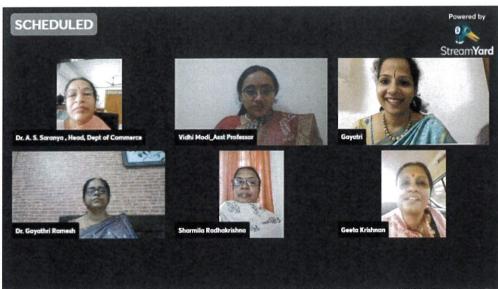

# POST GRADUATE AND RESEARCH DEPARTMENT OF COMMERCE

Alumnae Connect'21 -Webinar

Date: 27<sup>th</sup> to 31<sup>st</sup> July 2021

No of participants: 944

Venue: Online Webinar

The Alumnae connect 2021 was a five-day webinar series conducted by the PG and Research Department of Commerce from 27th July to 31st July 2021 for the II & III UG and II PG students.

The 5-day event was conducted virtually in stream yard and live streamed via YouTube due to Covid19 pandemic restrictions.

Gettel

PRINCIPAL ETHIRAJ COLLEGE FOR WOMEN (AUTONOMOUS) CHENNAI-600 008